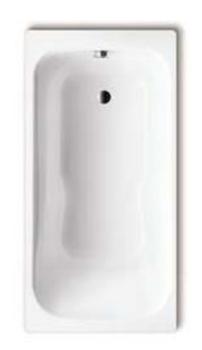

## **SPECIFICATION SHEET - wares**

| BRAND:                         | KALDEWEI                                                                                                                                                                                                                                   |
|--------------------------------|--------------------------------------------------------------------------------------------------------------------------------------------------------------------------------------------------------------------------------------------|
| ORIGIN:                        | Germany                                                                                                                                                                                                                                    |
| SERIES:                        | DYNASET 620                                                                                                                                                                                                                                |
| PRODUCT<br>DESCRIPTION:        | One-seater inlay set bath with waste at foot end Combi-bath suitable for bath and shower 3.5 mm steel enamel With anti-slip Ø435 mm Water volume: 169 liters 6877 7050 0000- 4001 waste and overflow 5814 7000 0000- 5030 allround leg set |
| MODEL No.                      | 2261 3000 0001                                                                                                                                                                                                                             |
| FINISH/COLOUR:                 | Alpine white finish                                                                                                                                                                                                                        |
| DIMENSIONS:                    | 1700 x 750 x 430mm                                                                                                                                                                                                                         |
| OPTIONAL<br>MATCHING<br>PARTS: |                                                                                                                                                                                                                                            |

Dimensions and specifications are subject to change without prior notice.